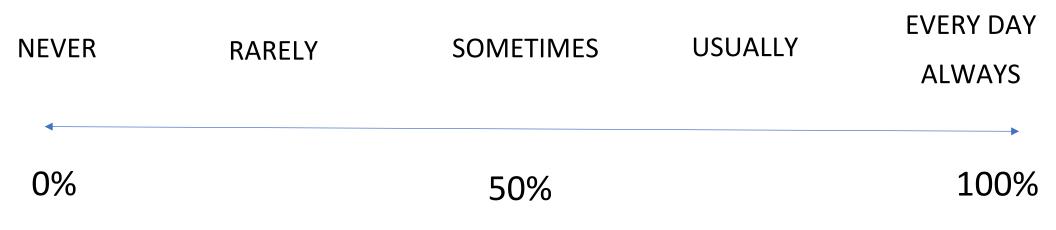

| Х        |        |          |        |

#### **ON THE WEEKENDS**

| MONDAY | TUESDAY | WEDNESDAY | THURSDAY | FRIDAY | SATURDAY | SUNDAY |
|--------|---------|-----------|----------|--------|----------|--------|
|        |         |           |          |        | Х        | Х      |

#### **ON THE WEEKDAYS**

| MONDAY | TUESDAY | WEDNESDAY | THURSDAY | FRIDAY | SATURDAY | SUNDAY |
|--------|---------|-----------|----------|--------|----------|--------|
| Х      | Х       | Х         | Х        | Х      |          |        |

### **EVERY OTHER DAY**

| MONDAY | TUESDAY | WEDNESDAY | THURSDAY | FRIDAY | SATURDAY | SUNDAY |
|--------|---------|-----------|----------|--------|----------|--------|
| Х      |         | Х         |          | Х      |          | Х      |

# HOW OFTEN?